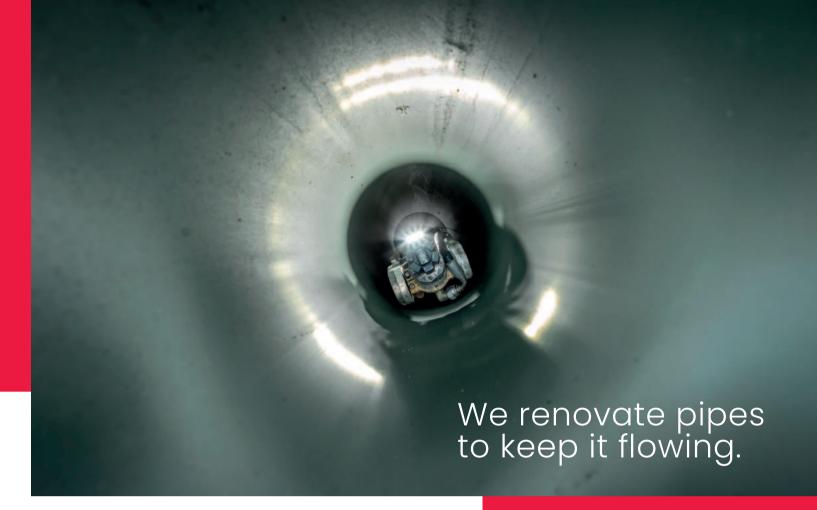

## We specialize in inspecting pipe and sewer systems

Deposits, solids, root intrusion - pipe systems and sewers are constantly exposed to strain from debris entering through street drains, household connections and natural environmental debris.

We inspect pipes and sewes from DN 50 to DN 3000 with state-of-the-art camera systems to remove and -even better- to prevent potential blockages. In combination with our interfaces to all common sewer databases, we produce high-resolution video recordings and digital photos of the irrigation system for optimal analysis and cost-efficient planning of necessary maintenance and repair measures.